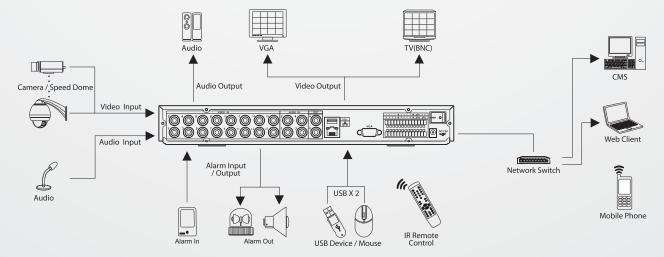

## Connection

| Specifications            | CP-0402H-U                                                                                                                                                                       |
|---------------------------|----------------------------------------------------------------------------------------------------------------------------------------------------------------------------------|
| Processor                 | High Performance Embedded Microprocessor                                                                                                                                         |
| Operating System          | Embedded Linux                                                                                                                                                                   |
| System Resources          | Pentaplex Functions: live, Recording, Playback, Backup & Remote access                                                                                                           |
| User Interface            | GUI, on-screen menu tips                                                                                                                                                         |
| Control Devices           | Front panel, USB Mouse, Control Keyboard, IR Remote control, Network Keyboard                                                                                                    |
| Video Input               | 4 Ch., BNC, 1.0Vp-p, 75?                                                                                                                                                         |
| Video Output              | 1 Ch. TV Out BNC, 1.0Vp-p, 75?, VGA, Max. Res.:1280x1024                                                                                                                         |
| Video Standard            | PAL: 625 Lines, 50f/s; NTSC: 525 Lines, 60f/s                                                                                                                                    |
| Compression               | Video: H.264, Audio: G.711                                                                                                                                                       |
| Video Resolution          | D1 (4CIF) NTSC:704x480, PAL:704x576, CIF NTSC:352x240 PAL:352x288, QCIF NTSC:176x120 PAL:176x144                                                                                 |
| Video Recording           | CIF/QCIF PAL:1FPS~25FPS, NTSC:1FPS~30FPS, 4CIF PAL:1FPS~6FPS, NTSC:1FPS~7FPS, 1st Ch. Full D1                                                                                    |
| Extra Stream              | QCIF PAL:1FPS~25FPS, NTSC:1FPS~30FPS,                                                                                                                                            |
| Video Display Split       | Full and Multiple Screen Display, 1/4                                                                                                                                            |
| Privacy Masking           | 4 Self defined four sided zones for each camera                                                                                                                                  |
| Camera Adjustment         | Adjust color according to different time period                                                                                                                                  |
| Video Information         | Camera title, time, video loss, camera lock, motion detection, recording                                                                                                         |
| Audio Input               | 2 Ch. BNC, 200~280mV, 30K?                                                                                                                                                       |
| Bi-directional Talk Input | 1 Ch. BNC, 200~280mV, 30K?                                                                                                                                                       |
| Audio Output              | 1 Ch. BNC, 200~280mV, 30K?                                                                                                                                                       |
| Motion Detection          | Zones:396 (22*18) detection zones, Sensitivity:1~6 levels (level 6 is highest), Trigger Recording, PTZ movement, tour, alarm, email, matrix output                               |
| Video Loss                | Trigger Recording, PTZ movement, tour, alarm, email, matrix output                                                                                                               |
| Camera Blank              | Trigger Recording, PTZ movement, tour, alarm, email, matrix output                                                                                                               |
| Hard Disk                 | 1 SATA Ports, 1 HDD supported, Max 2TB per port                                                                                                                                  |
| HDD Management            | HDD Hibernation technology, HDD faulty alarm                                                                                                                                     |
| Recording Mode            | Manual, Continuous, Video Detection (including motion detection, camera blank, video loss), Alarm                                                                                |
| Recording Priority        | Manual>Alarm>Video detection>Continuous                                                                                                                                          |
| Search Mode               | Time/date, Alarm, Motion detection & exact search (accurate to second)                                                                                                           |
| Playback                  | All Ch. Simultanious playback, pause, stop, rewind, fast play, slow play, next file, previous file, next camera, previous camera, full screen, repeat, shuffle, backup selection |
| Dogital Zoom              | Selected zone can zoom into full screen during live & playback                                                                                                                   |
| Backup Mode               | Flash disk, USB HDD, USB CD/DVDRW, network download                                                                                                                              |
| Interface Ports           | RJ45 x 1, USB 2.0 x 2                                                                                                                                                            |
| Protocols                 | TCP/IP, UDP, DHCP, DNS, IP Filter, PPPoE, DDNS, FTP, Email, Alarm Server                                                                                                         |
| Remote Operations         | Monitor, PTZ control, playback, system setting, file download, log information                                                                                                   |
| Power Supply              | 220V 50 Hz / 110V 60Hz                                                                                                                                                           |
| Power Consumption         | 25W                                                                                                                                                                              |
| Working Temp              | -10°C~55°C                                                                                                                                                                       |
| Working Humidity          | 10%~90%                                                                                                                                                                          |
| Dimensions                | 1U, 375mmx245mmx45mm (W*D*H)                                                                                                                                                     |
| Weight                    | 2.00Kg without HDD                                                                                                                                                               |
|                           |                                                                                                                                                                                  |