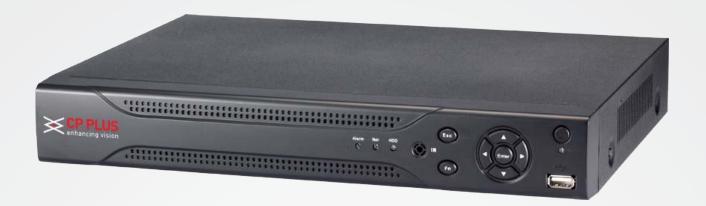

## CP-0402H-U

## 4 Channels Entry Level Simple 1U Standalone DVR

## **Main Features**

- 4 channels entry level simple 1U standalone DVR
- Up to 4 cameras with SXGA (1280×1024) display
- H.264 video compression algorithm ideal
- Each channel at CIF or 6/7fps at D1 recording
- Dual encoding streams supported
- TV(BNC)/VGA synchronous video output
- Live, recording, playback, backup & remote access
- 4 channel simultaneous playback
- Smart video detection: MD, camera blank, video loss
- 3D intelligent positioning with PTZ dome
- Easy backup: USB devices, network download
- Alarm triggering screen tips, buzzer, PTZ, e-mail, FTP upload
- Supports 1 SATA HDD, 2 USB2.0
- Built-in web server, multi-DVR client, DMSS & CMS