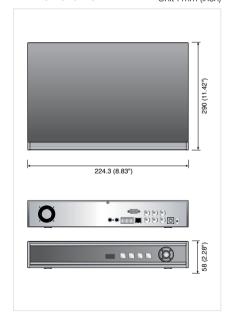

# **Dimensions** Unit: mm (inch)

Design and specifications are subject to change without notice.

# Specifications

|                  |                                         | SRD-450                                                                                                                                                                       |
|------------------|-----------------------------------------|-------------------------------------------------------------------------------------------------------------------------------------------------------------------------------|
| DISPLAY          |                                         |                                                                                                                                                                               |
| Video            | Inputs                                  | 4 composite video 0.5–1 Vpp, 75 ohm                                                                                                                                           |
| video            | Resolution                              | 704 x 480 NTSC, 704 x 576 PAL                                                                                                                                                 |
| Live             | Frame Rate                              | 120fps NTSC, 100fps PAL                                                                                                                                                       |
|                  | Resolution                              | 704 x 480 NTSC, 704 x 576 PAL                                                                                                                                                 |
|                  | Multi Screen Display                    | 1/4/SEQUENCE                                                                                                                                                                  |
| PERFORMANCE      |                                         |                                                                                                                                                                               |
| Operating System |                                         | Linux                                                                                                                                                                         |
| Recording        | Compression                             | H.264                                                                                                                                                                         |
|                  |                                         | NTSC : Up to 30fps@704 x 480 / PAL : Up to 25fps@704 x 576                                                                                                                    |
|                  | Record Rate                             | NTSC : Up to 60fps@704 x 240 / PAL : Up to 50fps@704 x 288                                                                                                                    |
|                  |                                         | NTSC : Up to 120fps@352 x 240 / PAL : Up to 100fps@352 x 288                                                                                                                  |
|                  | Mode                                    | NTSC : Manual, Schedule (Continuous / Event), Event (Pre / Post), Time lapse (1 / 2 / 3 / 7 / 15 / 30fps)                                                                     |
|                  | Occasionida Maria                       | PAL: Manual, Schedule (Continuous / Event), Event (Pre / Post), Time lapse (1 / 2 / 3 / 7 / 13 / 25fps)                                                                       |
|                  | Overwrite Modes Pre-alarm               | Continuous                                                                                                                                                                    |
|                  | Pre-alarm<br>Post-alarm                 | Up to 5 sec.(1, 2, 3, 4, 5 sec)                                                                                                                                               |
| Search &         | Search Mode                             | Up to 180 sec (5, 10, 15, 20, 30, 60, 120, 180) Date/time, Event                                                                                                              |
|                  |                                         | ,                                                                                                                                                                             |
| Playback         | Playback Function<br>Transmission Speed | Fast forward / Backward (x2, x4, x8, 16, x32, x64) , Step Forward/Backward (x2, x4,x8,16,x32,x64)  Up to (8)Mbps, Unlimited (8M) / 4 / 2 / 1 Mbps / 512 / 256 / 128 / 56 kbps |
| Network          | Bandwidth Control                       | Automatic                                                                                                                                                                     |
|                  | Multi Stream                            | WA                                                                                                                                                                            |
|                  | Max. Remote Users                       | Live(4) / Backup(4) / Search(4)                                                                                                                                               |
|                  | Protocol Support                        | TCP/IP, DHCP, DDNS, RTSP, NTP, HTTP                                                                                                                                           |
|                  | Monitoring                              | Webviewer, Smart phone (App type, Only live, 5fps /sec, iPhone (Wifi), Android (3G) * Audio not support                                                                       |
| Smart phone      | Smart Phone                             | Android, I-phone                                                                                                                                                              |
|                  | Protocol support                        | RTSP,HTTP                                                                                                                                                                     |
|                  | Transmission speed                      | CIF Max 14fps(Single Channel)/ CIF Max 3.5fps(Quad Channel)                                                                                                                   |
|                  | Remote users Maximum                    |                                                                                                                                                                               |
| Storage          | Internal HDD                            | Up to 1 SATA HDD (Basic 500G, Up to 2T)                                                                                                                                       |
|                  | External HDD                            | Not Support                                                                                                                                                                   |
|                  | DVD Writer (Back up)                    | Not Support                                                                                                                                                                   |
|                  | USB (Back up)                           | USB stick memory only (up to 20GB)                                                                                                                                            |
|                  | File Format (Back up)                   | AVI                                                                                                                                                                           |
| Security         | Password Protection                     | 8User (1 Admin, 7 Manager and user, Only english with special character)                                                                                                      |
| -                | Data Authentication                     | Watermark                                                                                                                                                                     |
| INTERFACE        | VOA                                     | 4004 700                                                                                                                                                                      |
|                  | VGA                                     | 1024 x 768                                                                                                                                                                    |
| Monitors         | HDMI                                    | Not support                                                                                                                                                                   |
|                  | Main Composite                          | 1BNC, 1 Vp-p, 75 ohm                                                                                                                                                          |
|                  | Spot Composite<br>Loop Outputs          | Not support Not support                                                                                                                                                       |
|                  | Inputs/Output                           | 4 line in / 1 line out                                                                                                                                                        |
| Audio<br>Alarm   | Compression                             | G.711                                                                                                                                                                         |
|                  | Sampling rate                           | 64KH7                                                                                                                                                                         |
|                  | Inputs / Outputs                        | 4CH, Pulled up to 5V via 10K 0hm / 1CH, Relay                                                                                                                                 |
|                  | Remote notification                     | Notification via e-mail (With 1CH snapshot JPEG image attached)                                                                                                               |
| Connections      | Ethernet                                | 1 RJ45 10/100 Base-T                                                                                                                                                          |
|                  | Serial interface                        | Not support                                                                                                                                                                   |
|                  | USB                                     | USB 2.0, 2 ports                                                                                                                                                              |
|                  | e-SATA                                  | Not support                                                                                                                                                                   |
|                  | Application Cupourt                     | Mouse, Remote controller                                                                                                                                                      |
|                  | Application Supoort                     | Upgrade - USB stick memory                                                                                                                                                    |
|                  | Protocol support                        | Not support                                                                                                                                                                   |
| GENERAL          |                                         |                                                                                                                                                                               |
| Electrical       |                                         | DC12V adaptor, 3.3A, 100 ~ 220VAC, 50 ~ 60Hz                                                                                                                                  |
|                  | Power consumption                       | TYP: 16.8W, MAX: 25.2W                                                                                                                                                        |
| Environmental    |                                         |                                                                                                                                                                               |
|                  |                                         | 290 x 224.3 x 58mm (11.42" x 8.83" x 2.28")                                                                                                                                   |
| Mechanical       | Weight (With hard disks)                | 1.88kg                                                                                                                                                                        |
|                  | Rack mount kit                          | Not support                                                                                                                                                                   |
| Lauguage         |                                         | NTSC : English, French, Spanish                                                                                                                                               |
| 33-              |                                         | PAL: English, French, Spanish, German, Italian, Turkish, Russian, Czech, Swedish                                                                                              |