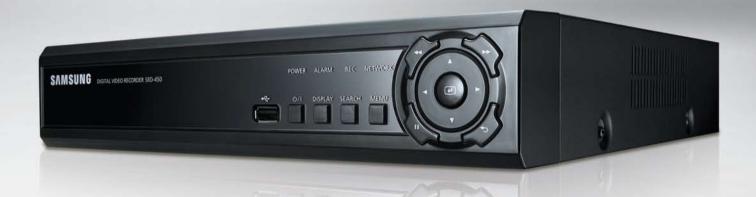

# Professional Economy Compact 4Ch H.264 DVR

4CH H.264 Digital Video Recorder

SRD-450

Although the SRD-450 is compact in size, it delivers all the core features required for today's professional security applications. As well as the ability to record real-time images across all four channels at CIF resolution, the SRD-450 also affords the user the opportunity to record in resolutions up to 4-CIF over selected channels. With 500GB on-board storage as standard (upgradable to 2TB) and with a built-in USB slot for quick and easy video back-up, the SRD-450 features high level H.264 compression to ensure superb picture quality whilst minimising hard drive space and bandwidth requirements. The SRD-450 is the ideal recording solution for users looking to match economy with professional performance and it is suitable for applications such as monitoring small offices and retail outlets.

- Up to 120 (NTSC) / 100 (PAL)fps recording rate at CIF resolution
- Full 4CIF resolution recording support
- Up to 4ch audio inputs and 1ch audio outputs
- Video (H.264) / Audio (G.711)